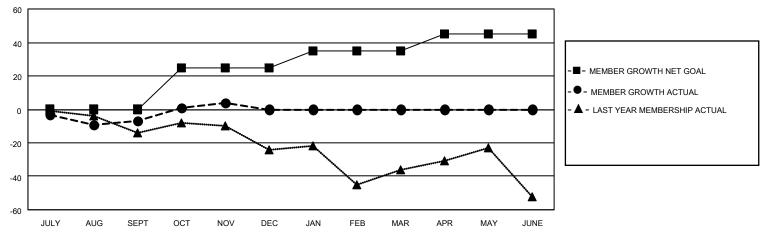

## GOALS AND ACTUAL MEMBERS CUMULATIVE

| DROPPED CLUBS: 0 |    | 17 CLUBS OF 40 ADDED 1 OR<br>MORE NEW MEMBERS | GENDER DISTRIBUTION                |              |  |
|------------------|----|-----------------------------------------------|------------------------------------|--------------|--|
|                  |    | MORE NEW MEMBERS                              | MALE 744 (71.33%)                  |              |  |
|                  |    |                                               | FEMALE                             | 299 (28.67%) |  |
| DROPPED MEMBERS  |    |                                               | NON BINARY                         | 0 (0.00%)    |  |
|                  |    |                                               | PREFER NOT TO ANSWER               | 0 (0.00%)    |  |
| DECEASED         | 8  |                                               |                                    |              |  |
| CLUB CANCELLED   | 0  | CLICK HERE FOR CUMULATIVE                     | TOTAL FAMILY UNIT MEMBERS          | 183          |  |
| OTHER            | 29 | MEMBERSHIP DATA                               |                                    |              |  |
| TOTAL 37         |    |                                               | FAMILY MEMBERS PAYING HALF DUES 93 |              |  |
|                  |    |                                               |                                    |              |  |